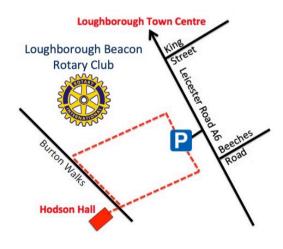

# Caroline Sharpe's Singing for Fun Choir with the Loughborough Concert Band

Charity concert in aid, especially, of:

- Peter le Marchant Trust
- ReMap
- Vista

Sunday 1<sup>st</sup> December 7.00pm Hodson Hall Burton Walks Loughborough LE11 2DU

Queries to: contact@loughboroughbeaconrotary.club

- Caroline Sharpe's
  Singing for Fun Choir
- Loughborough
  Concert Band
- Bar

tinyurl.com/rotarybeaconSFF

Sunday 1<sup>st</sup> December 2019 at 7.00pm Hodson Hall, Burton Walks, Loughborough, LE11 2DU